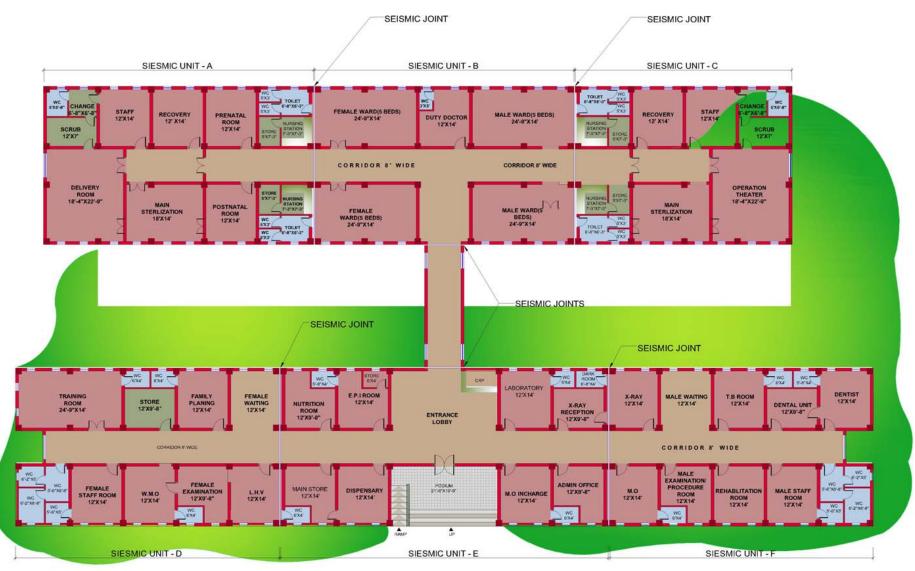

| 170 SFT   |                                                                    |            |
| 20 | . TRAINNING ROOM                                 | 340 SFT   |                                                                    |            |
| 21 | . MALE WARD (10 BED)+ SERVICES                   | 1,050 SFT |                                                                    |            |
| 22 | P. FEMALE WARD (10 BED)+SERVICES                 | 1,050 SFT |                                                                    |            |
|    |                                                  | 4-4-5-    |                                                                    |            |

# TYPICAL DESIGN - RURAL HEALTH CENTRE (20 BED)

170 SFT



### HEALTH FACILITIES



#### GROUND FLOOR PLAN PROPOSAL - I

COVERED AREA = TOTAL AREA = 14546.00 Sft.



#### HEALTH FACILITIES



TYPICAL DESIGN - RURAL HEALTH CENTRE -TERRACES