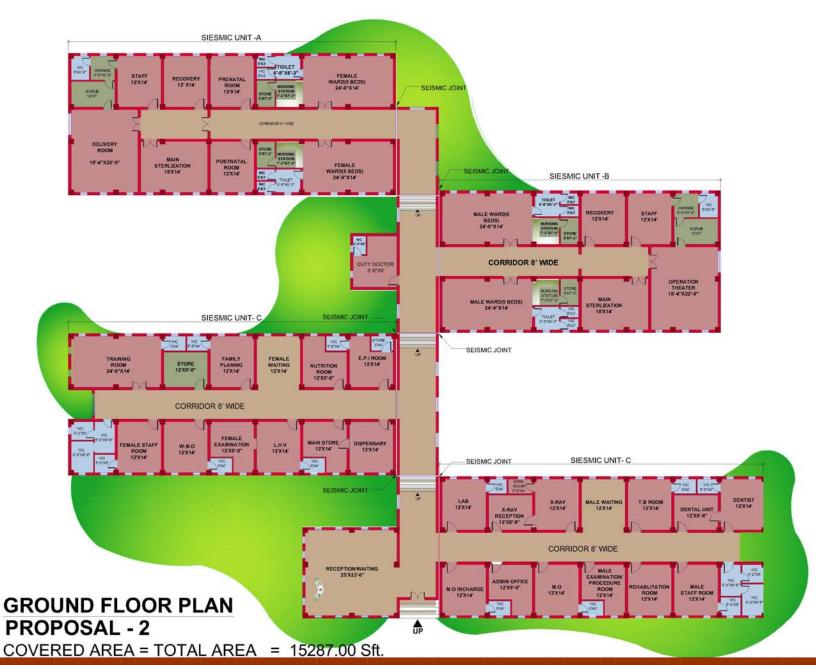

# TYPICAL DESIGN - RURAL HEALTH CENTRE (20 BED)

170 SFT

#### HEALTH FACILITIES

TYPICAL DESIGN - RURAL HEALTH CENTRE -TERRACES